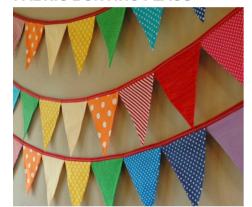

#### **FABRIC BUNTING FLAGS**

50-60% automated

#### **FABRIC BUNTING FLAGS**

40-50% automated