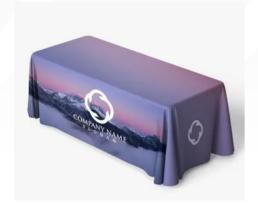

## **TABLE THROWS**

90-100% automated\*

## **TABLE THROWS**

90-100% automated