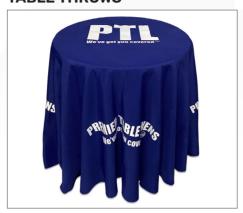

## **TABLE THROWS**

90-100% automated\*

## **TABLE THROWS**

90-100% automated