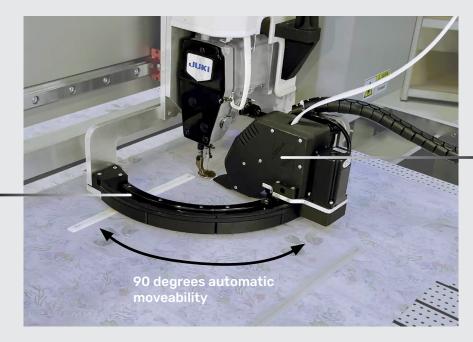

#### **KEDER SEWING TECHNOLOGY**

FASTSEWN has a fully automated system for sewing of keder with automatic keder feeding, tangential steering of keder tool and automatic keder cut.

See the full process of keder sewing on youtube:

Tangential steering of keder tool

Automatic keder feeding Keder cutting